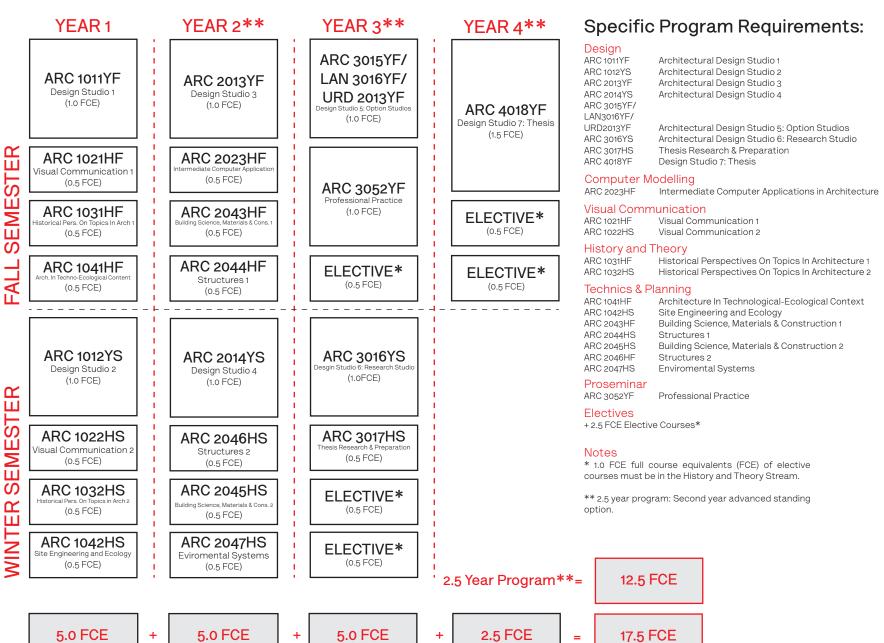

## Master of Architecture (3.5 Year) Degree Requirements

For students enrolled in September 2019 and earlier

D AN IELS U OF