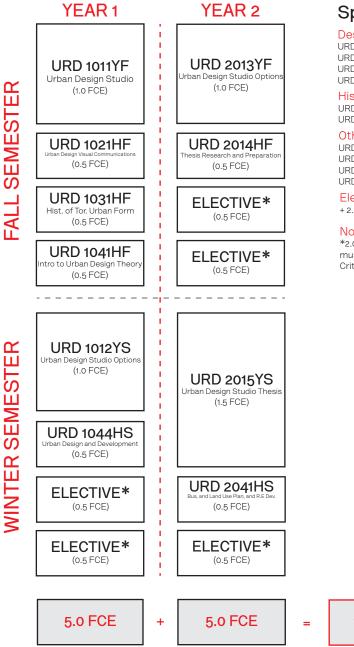

#### Design URD 1011YF

| D 1011YF                                            | Urban Design Studio                                                                                                                                                 |
|-----------------------------------------------------|---------------------------------------------------------------------------------------------------------------------------------------------------------------------|
| D 1012YS                                            | Urban Design Studio Options                                                                                                                                         |
| D 2013YS                                            | Urban Design Studio Options                                                                                                                                         |
| D 2015YS                                            | Urban Design Studio Thesis                                                                                                                                          |
| <mark>story, Theo</mark>                            | <mark>ry and Criticism</mark>                                                                                                                                       |
| D 1031HF                                            | The History of Toronto Urban Form                                                                                                                                   |
| D 1041HF                                            | Introduction to Urban Design Theory                                                                                                                                 |
| her<br>D 1021HF<br>D 1044HS<br>D 2014HF<br>D 2041HS | Urban Design Visual Communications<br>Urban Design and Development<br>Thesis Research and Preparation<br>Business and Land Use Planning and Real Estate Development |

### Electives

10.0 FCE

+ 2.5 FCE Elective Courses\*

#### Notes

\*2.0 Full course equivalents (FCE) of elective courses must be selected from offerings in the History, Theory, Criticism category.

ĀN **IELS**